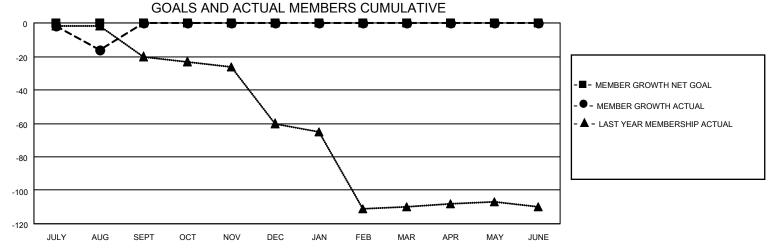

## MONTHLY MEMBERSHIP PROGRESS REPORT

LOCATION LOUISIANA District 8 I Results as of: 8/31/2021

| Clubs RESULTS FOR 2021-2022 |   |   |   | Members RESULTS FOR 2021-2022 |   |   |    |
|-----------------------------|---|---|---|-------------------------------|---|---|----|
|                             |   |   |   |                               |   |   |    |
| JULY/AUG/SEPT               | 0 | 0 | 1 | JULY/AUG/SEPT                 | 0 | 2 | 18 |
| OCT/NOV/DEC                 | 0 | 0 | 0 | OCT/NOV/DEC                   | 0 | 0 | 0  |
| JAN/FEB/MAR                 | 0 | 0 | 0 | JAN/FEB/MAR                   | 0 | 0 | 0  |
| APR/MAY/JUNE                | 0 | 0 | 0 | APR/MAY/JUNE                  | 0 | 0 | 0  |